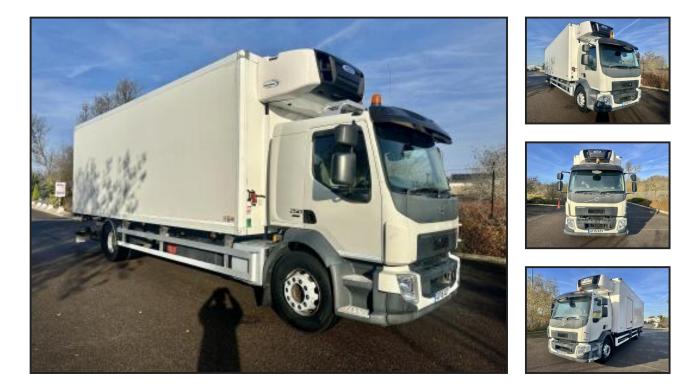

## £8,500.00

2015(15) Volvo FL250, 4x2 Fridge, Sleeper cab, Gray Adams body, Carrier supra 1150 mt fridge, side loading door, roller shutter back door, tail lift, compartment splitter, Sep 2025 MOT, 394,000 KMS, Excellent condition throughout, shipping to any destination can be arranged.

## **Product Details**

| Make   Model   Year   Mileage 3 | VOLVO      |
|---------------------------------|------------|
| Year                            | VOLVO      |
|                                 | FL250      |
| Mileane 3                       | 2015       |
| initeage 0                      | 94,000 KMS |