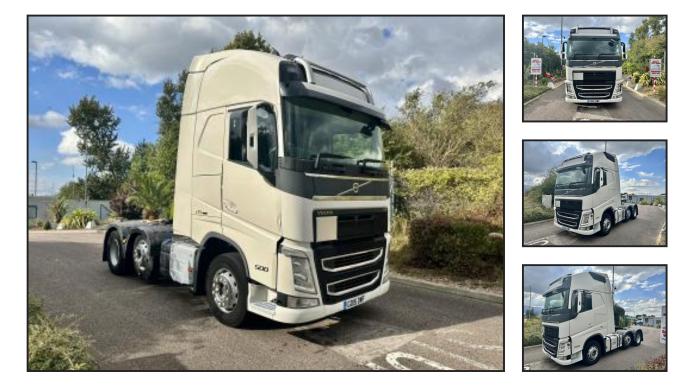

## VOLVO FH13 500 BHP

## £14,500.00

2015(15) Volvo FH13 500 BHP, XL Globetrotter, 6x2 midlift, Ishift gearbox, 4.1m Wheelbase, Leather interior, Fridge, 1 owner from new, Choice of 5 available, Excellent condition throughout, Shipping to any destination can be arranged.